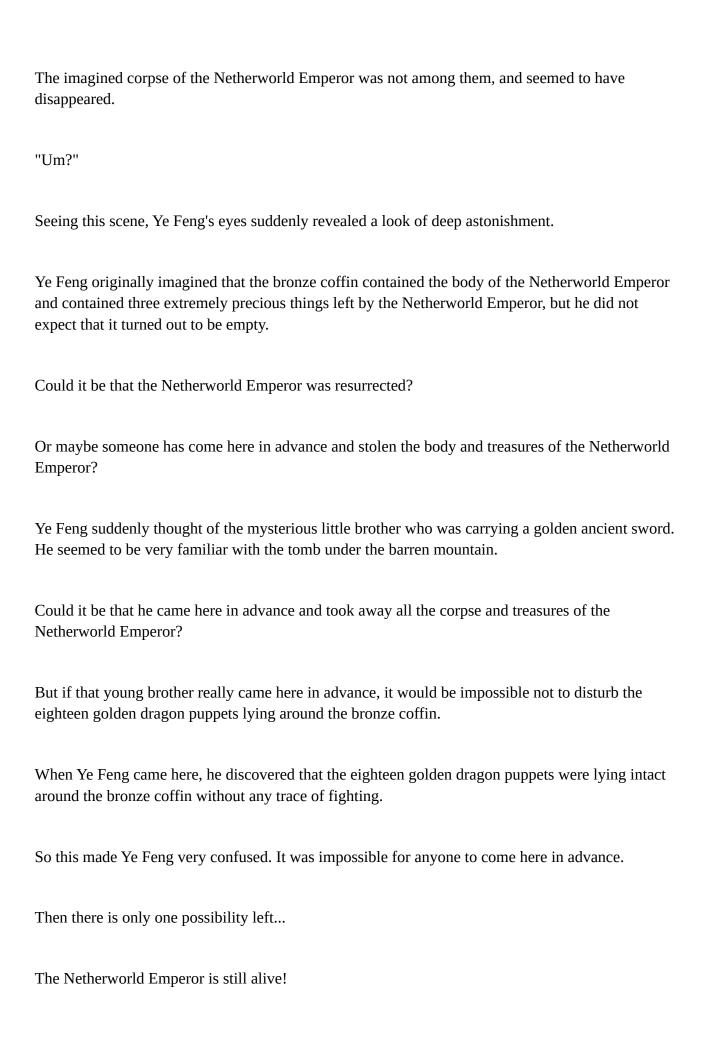

"this....."

But the next moment, Ye Feng saw a shocked scene.

I saw that this huge bronze coffin was completely empty.

At this moment, Ye Feng looked around at the empty main tomb chamber, with a look of deep panic in his eyes.

Chapter 4717 Delicate Balance

Could the Nether Emperor still be alive?

At this moment, Ye Feng had such thoughts in his heart, and he could no longer restrain himself.

At this time, Ye Feng immediately looked around the entire main tomb chamber, trying to find any trace that the Netherworld Emperor might still be alive.

After all, only the Netherworld Emperor himself is still alive and can not be in the coffin.

Ye Feng thinks this possibility is very high.

After all, the Netherworld Emperor was the most legendary person in the Ten Thousand Monsters interface back then, so it was impossible for him to die so easily.

So at this time, Ye Feng felt that maybe the Nether Emperor wanted to resurrect himself in this tomb in some very weird way.

After all, there were too many weird things in this entire tomb, so Ye Feng felt that maybe the Netherworld Emperor had used some very weird means to create such a weird underground tomb for himself, thereby resurrecting himself.

However, while Ye Feng was thinking in his heart, he did not notice anything unusual around him, nor did he find any living beings in the main tomb chamber.

This made Ye Feng feel very strange. However, Ye Feng was still prepared to search the bronze coffin carefully. Ye Feng suddenly found a small round bead in the innermost part of the bronze coffin. This small round bead was only the size of Ye Feng's fist, but it gave Ye Feng the feeling of being like a scourge, very scary. This small round bead exudes a dark light, giving people a sense of evil and eternal vicissitudes. At this time, Ye Feng's eyes suddenly showed a look of surprise. He stretched out his hand and grabbed the ball in his hand, wanting to carefully explore what it was. But just when Ye Feng grabbed this round bead, moment. boom!! Inside this round bead, a terrifying power immediately erupted. Uh-huh! At this moment, the ball burrowed into Ye Feng's chest and flew quickly towards Ye Feng's heart. At this moment, Ye Feng's expression immediately changed, and he couldn't help but said in horror, "Could this round bead be the Netherworld inner elixir of Netherworld Emperor? If Netherworld Emperor is not in this coffin, it's not that he has been resurrected, but He has completely died in this coffin, and his body has turned into nothingness and disintegrated, leaving only the most essence of the Netherworld Alchemy."